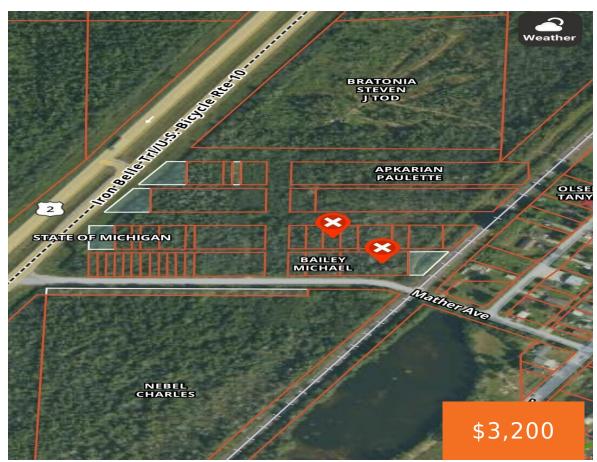

## MATHER, GLADSTONE, MI, 49837

https://tuckerbenner.com

This might be what you are looking for as a getaway retreat. Take your camper or tent and enjoy the peace and quiet of the UP. If you are looking for a larger space there are 8 more lot's for sale owned by a family member across the road.

# **Miscellaneous**

CrossStreet: HWY 2 & Mathers Ave Listing Terms: Cash

Phone: (231)730-8781

Email: tuckerbennerteam@gmail.com

Address: 2747 Lakeshore Drive, Twin Lake, MI 49457