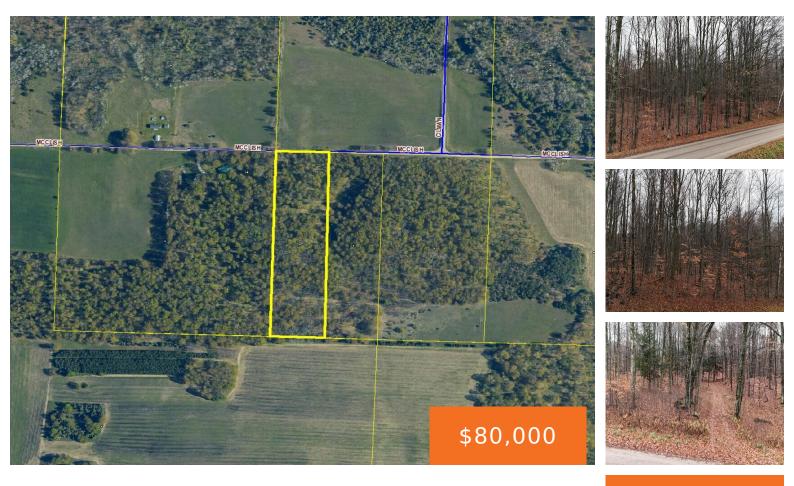

#### MCCLISH AKA BIGGE, COPEMISH, MI, 49625

https://tuckerbenner.com

This 10 acre parcel is loaded with a nice mix of marketable timber, located about 10 miles to Crystal Mountain and 40 min drive to Traverse City and Cadillac. Use this as your prime hunting location or build your dream home here. Topography would be perfect for a walk out basement design. Come walk this [...]

#### Basics

Category: Land Status: Active Lot size: 10 sq ft County: Manistee Type: Acreage Bathrooms: 0 baths Lot Size Acres: 10 acres

### Fees & Taxes

Tax Assessed Value: \$15,200 Tax Annual Amount: \$720 Tax Year: 2024