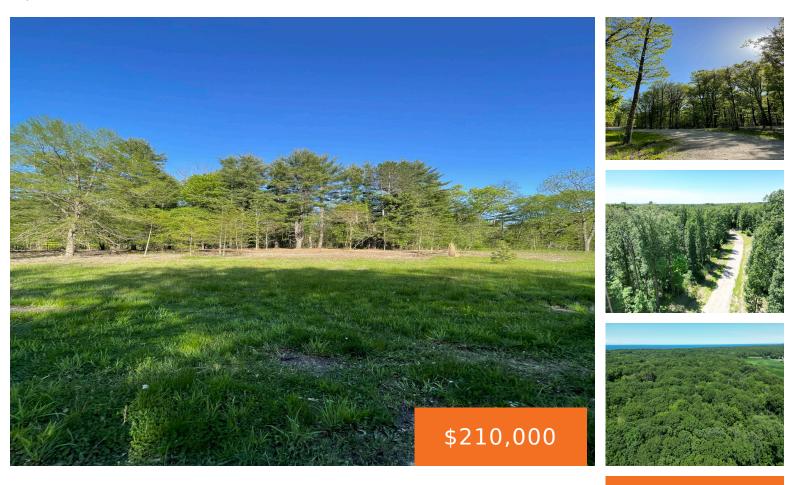

#### MEADOWOOD, LAKESIDE, MI, 49116

https://tuckerbenner.com

Build your dream home in the heart of Harbor Country with this amazing opportunity on Meadowood Ln. This large, private, wooded lot, located just minutes away from top restaurants and shopping, is perfect for those seeking privacy and convenience. Partner with the highly respected Kono, Inc. to create a custom home that meets your unique [...]

### Basics

Category: Land Status: Active Lot size: 0.74 sq ft Lot Size Acres: 0.74 acres Type: Lot Bathrooms: 0 baths Subdivision Name: Meadowood County: Berrien

## **Amenities & Features**

**Utilities:** Water Available, Sewer Available, Water Connected, Sewer Connected

Lot Features: Buildable, Cul-De-Sac, Wooded

Tax Assessed Value: \$11,300 Tax Annual Amount: \$226.58