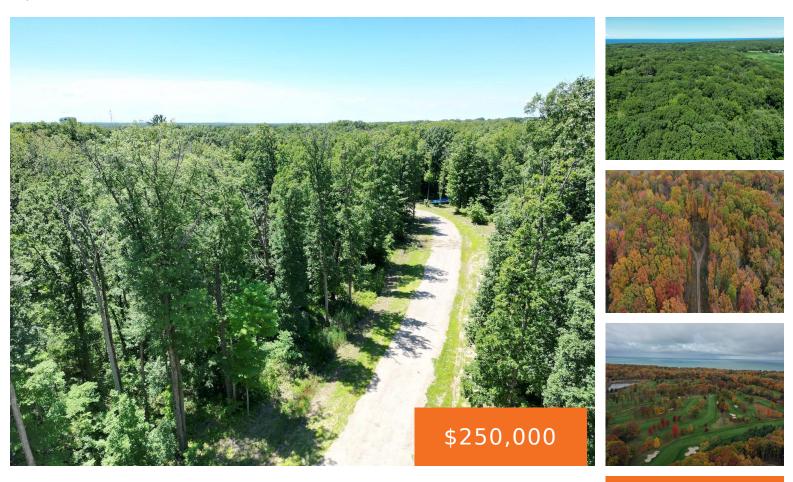

### MEADOWOOD, LAKESIDE, MI, 49116

https://tuckerbenner.com

Build Your Dream Home in Harbor Country on 1.1 acres! Discover a serene, wooded lot in the heart of Lakeside, MI—your blank canvas for the ultimate retreat. Nestled among towering trees, this picturesque property offers the perfect blend of privacy and convenience, just moments from Harbor Country's vibrant shops, acclaimed restaurants, and pristine Lake Michigan [...]

# Basics

Category: Land Status: Active Lot size: 1.08 sq ft Lot Size Acres: 1.08 acres Type: Lot Bathrooms: 0 baths Subdivision Name: Meadowood County: Berrien