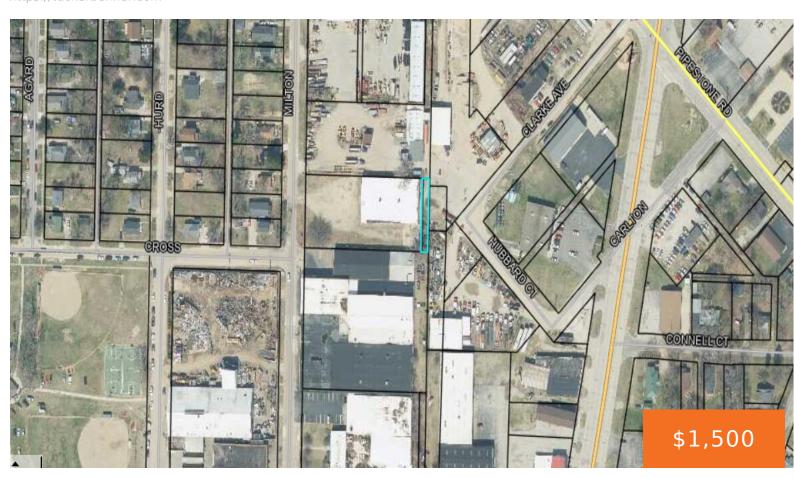

# MILTON, BENTON HARBOR, MI, 49022

https://tuckerbenner.com

Land Locked! Small section of land located directly behind 1185 Milton St in Benton Harbor MI. Great for adding onto your own lot if you're a neighbor!

## **Miscellaneous**

CrossStreet: Hubbard Ct and Clark Ave Listing Terms: Cash, Conventional

Call us now

×

Phone: (231)730-8781

Email: tuckerbennerteam@gmail.com

Address: 2747 Lakeshore Drive, Twin Lake, MI 49457