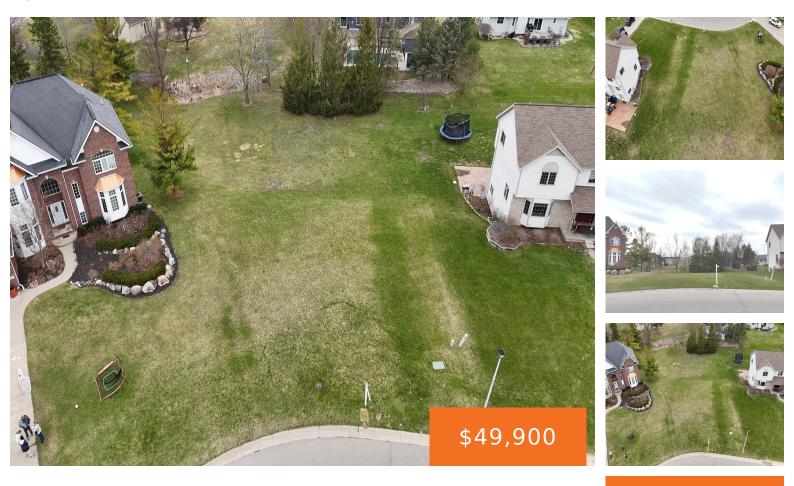

### **MISTY LANE, DAVISON, MI, 48423**

https://tuckerbenner.com

This large lot located in a fantastic subdivision with Davison schools. You'll love your location and your neighbors! Quickly commute to the highways for work. The only building restrictions are from the township. There is not an HOA.

## Basics

Category: Land Status: Active Lot size: 0.5 sq ft County: Genesee Type: Lot Bathrooms: 0 baths Lot Size Acres: 0.5 acres