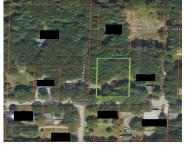

#### **Basics**

Type: Lot Category: Land

**Status:** Active Bathrooms: 0 baths

Lot size: 0.36 sq ft Subdivision Name: Kellogg's Subdivision

Lot Size Acres: 0.36 acres County: Oceana