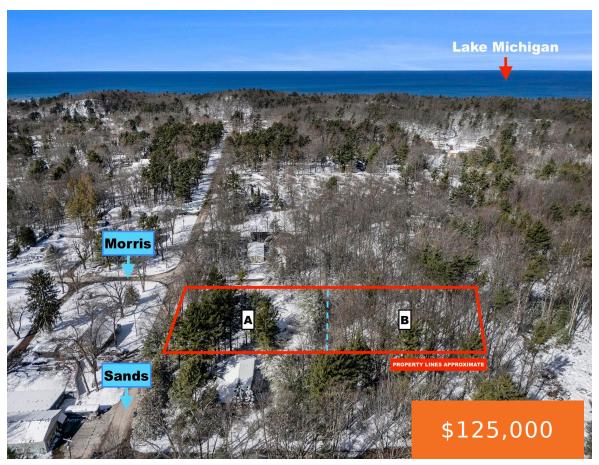

## **MORRIS ST - LOT B, PENTWATER, MI, 49449**

https://tuckerbenner.com

Looking for the perfect place to build your new Pentwater home or vacation get away, then check this parcel out.  $125 \times 125$  parcel of land located on the North east end of Pentwater Village on the corner of Sands St and Morris St. Great location with close proximity to downtown amenities, Pentwater Lake, marinas, [...]

#### **Basics**

Type: Lot Category: Land

**Status:** Active Bathrooms: 0 baths

Lot size: 0.36 sq ft Subdivision Name: Kellogg's Subdivision

Lot Size Acres: 0.36 acres County: Oceana