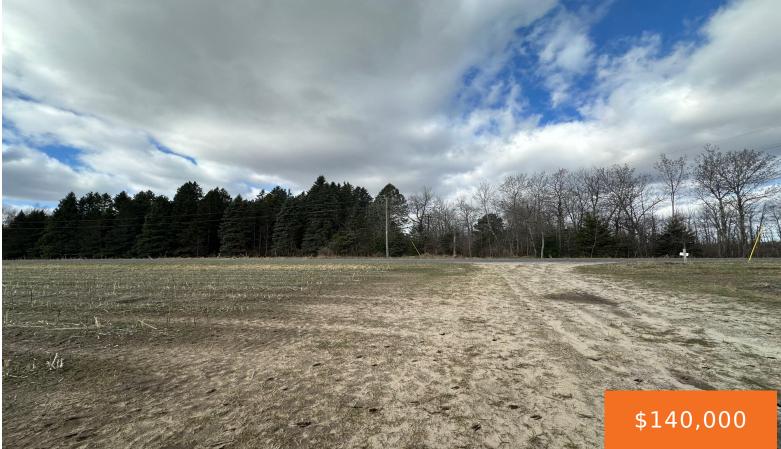

#### **144TH WINTERS, WALKERVILLE, MI, 49459**

https://tuckerbenner.com

35 acres, prior use was a Christmas tree farm. many mature Christmas Tree's. This property would make a great building site for your private home.