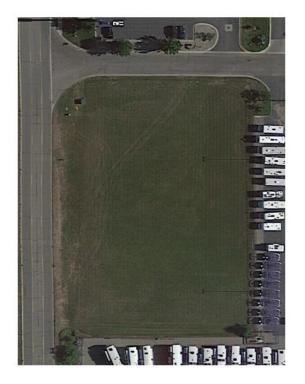

# WILLOWBROOK, COLDWATER, MI, 49036

https://tuckerbenner.com

\$350,000

- 0 baths
- Lot
- Land
- Active

#### **Basics**

Type: Lot Category: Land

**Status:** Active Bathrooms: 0 baths

Lot Size Acres: 1.47 acres **Lot size: 64033** sq ft

County: Branch