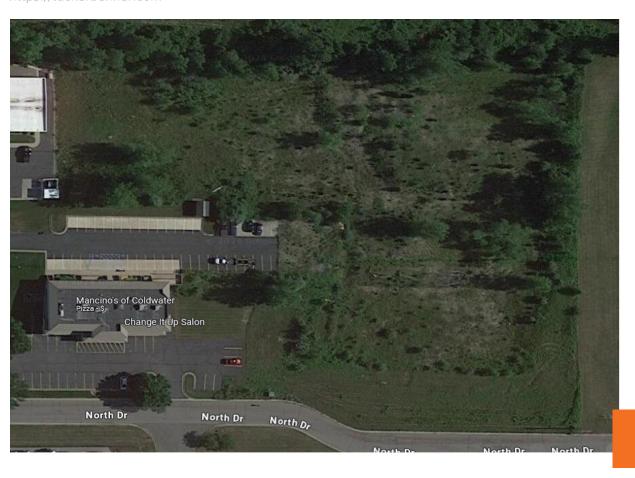

# NORTH, COLDWATER, MI, 49036

https://tuckerbenner.com

\$450,000

I deal location for a small office complex, Medical Office, Retail , or Restaurant. 4.11 Acres shovel ready! Utilities are both on site and along the road.