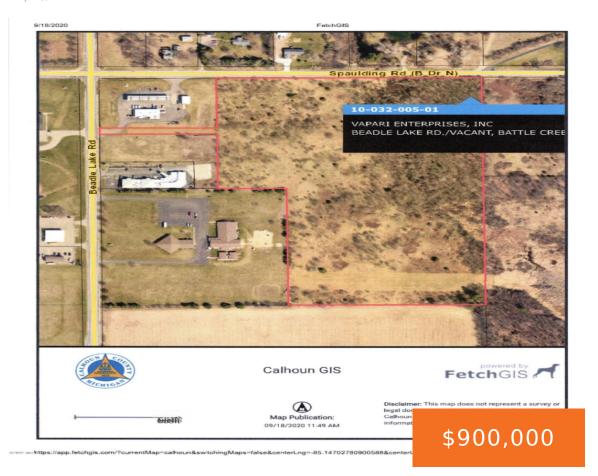

#### **B DRIVE, BATTLE CREEK, MI, 49014**

https://tuckerbenner.com

Prime Harper Creek development land. Approx. 23.81 ac zoned MF and situated across Beadle Lake Rd from the Harper Creek High School complex. Also a mile +/- from the Beckley Rd corridor, the main shopping, dining, and entertainment district in the BC area. While zoned MF-LC it could provide a mixed-use or PUD type property [...]

# **Basics**

Category: Land Type: Commercial Land

Status: Active Bathrooms: 0 baths

Lot size: 23.81 sq ft Lot Size Acres: 23.81 acres

County: Calhoun

## **Miscellaneous**

**CrossStreet:** Beadle Lake Rd **Listing Terms:** Cash, Build to Suit, Conventional

Phone: (231)730-8781

Email: tuckerbennerteam@gmail.com

Address: 2747 Lakeshore Drive, Twin Lake, MI 49457