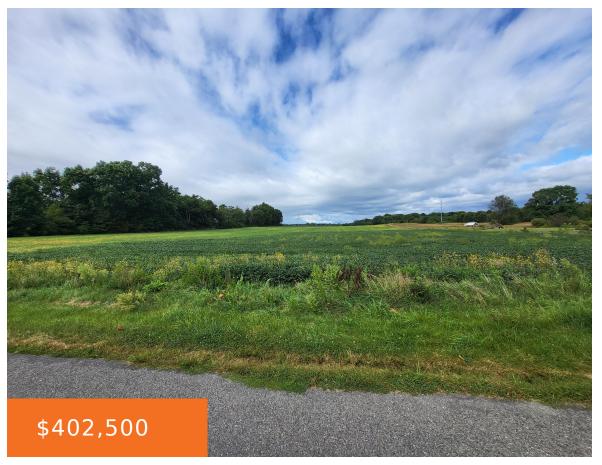

#### **BENTON CENTER, BENTON HARBOR, MI, 49022**

https://tuckerbenner.com

This 34.99-acre parcel of tillable land presents a wealth of opportunities for agricultural ventures, development, or simply enjoying the natural beauty of its surroundings. Here's a closer look at what makes this property stand out: With nearly 35 acres of tillable land, there's ample space for various agricultural uses, from traditional farming to specialty crops. [...]

## **Basics**

Category: Land

**Status:** Active

**Lot size: 34.99** sq ft

County: Berrien

Type: Acreage

Bathrooms: 0 baths

Lot Size Acres: 34.99 acres