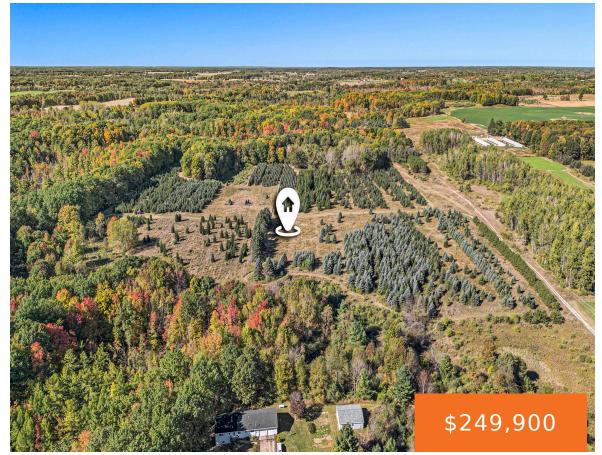

#### FERRIS, SIX LAKES, MI, 48886

https://tuckerbenner.com

Still time to own this prime hunting property for the current hunting season. The property was previously a Christmas tree farm. Now all the remaining trees are in the 15′ to 20 ′ range and it has become a deer haven. There are no less than 12 deer trails (look like cow paths) leading to [...]

### **Basics**

Category: Land

**Status:** Active

**Lot size: 40.34** sq ft

County: Montcalm

Type: Acreage

Bathrooms: 0 baths

Lot Size Acres: 40.34 acres

## **Building Details**

Current Use: Tree Farm, Hunting