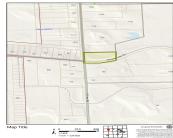

## **Miscellaneous**

Road Surface Type: Paved CrossStreet: N Freer Rd / Meadowview Rd

**Listing Terms:** Cash, Conventional

Call us now

×

Phone: (231)730-8781

Email: tuckerbennerteam@gmail.com

Address: 2747 Lakeshore Drive, Twin Lake, MI 49457