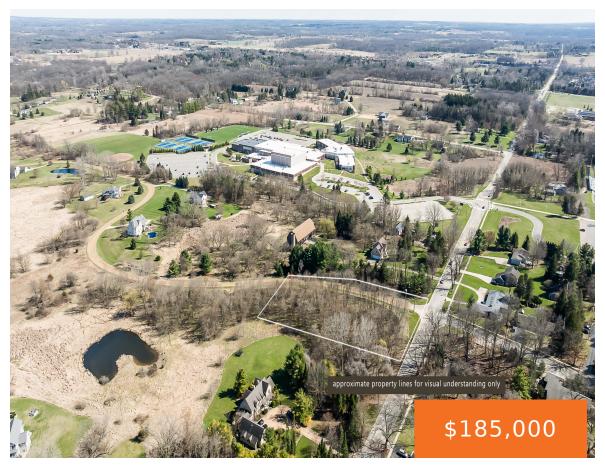

# FREER, CHELSEA, MI, 48118

https://tuckerbenner.com

Discover the perfect spot to build your dream home or investment property on this picturesque 1.57-acre wooded lot located within Chelsea city limits. Situated right next to the high school, this tranquil property offers privacy and natural beauty while staying convenient to everything you need. The lot's layout is perfect for a potential walk-out site, [...]

## **Basics**

Category: Land Type: Lot

Status: Active Bathrooms: 0 baths

Lot size: 1.57 sq ft Lot Size Acres: 1.57 acres

County: Washtenaw