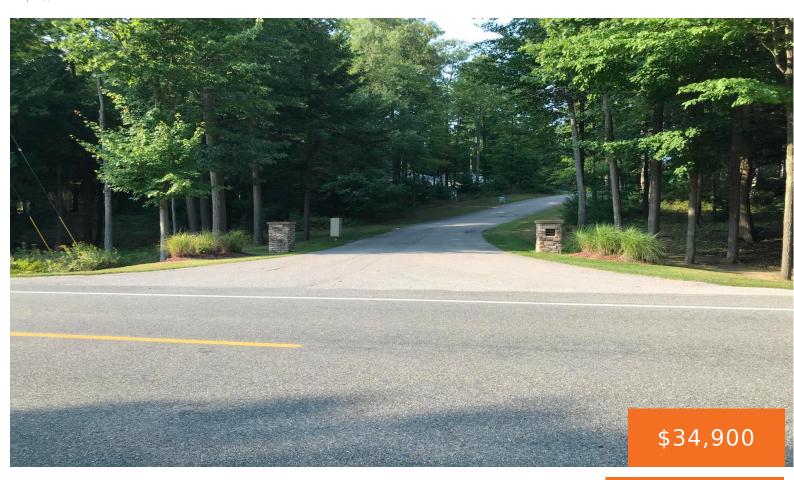

# N. GLEN WOOD DR., LUDINGTON, MI, 49431

https://tuckerbenner.com

Over 1 acre site in restricted subdivision, seller is a licensed real estate broker, tax ID includes other parcels.

- 0 baths
- Lot
- Land
- Active

#### **Basics**

Category: Land Type: Lot

**Status:** Active Bathrooms: 0 baths

Lot Size Acres: 1.1 acres Lot size: 1.1 sq ft

County: Mason

#### **Amenities & Features**

**Utilities:** Phone Available, Natural Gas Available, Electricity Lot Features: Level, Buildable,

Available, Cable Available, Broadband, None Corner Lot