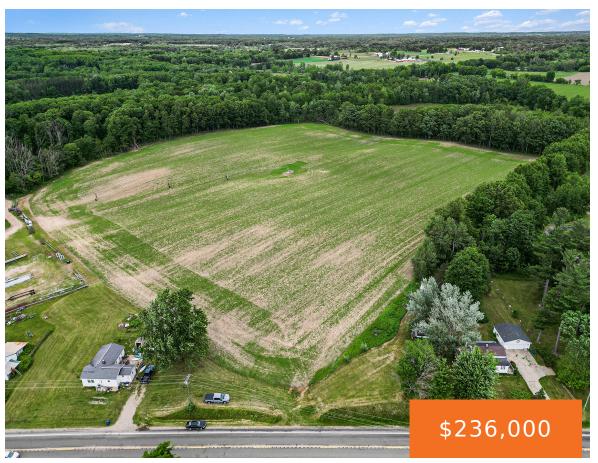

## **GREENVILLE, LAKEVIEW, MI, 48850**

https://tuckerbenner.com

Fantastic 40.81 acre parcel that is great for hunting or for your personal homestead for the home of your dreams. Property consists of approx. 18 acres of mature oaks, maple & beech with lots of under growth, approx. 18 acres of tillable, and approx. 4 acres of marsh. The under growth is raspberry and other [...]