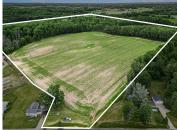

## **GREENVILLE, LAKEVIEW, MI, 48850**

https://tuckerbenner.com

Fantastic 40.81 acre parcel that is great for hunting or for your personal homestead for the home of your dreams. Property consists of approx. 18 acres of mature oaks, maple & beech with lots of under growth, approx. 18 acres of tillable, and approx. 4 acres of marsh. The under growth is raspberry and other [...]