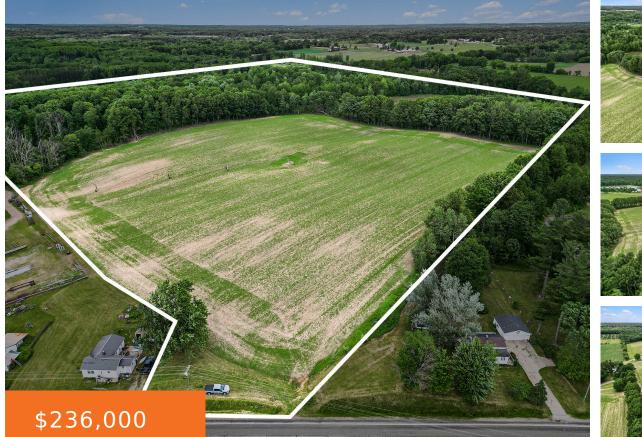

### GREENVILLE, LAKEVIEW, MI, 48850

https://tuckerbenner.com

Prime hunting land or build your dream home on this 40+ acres. Excellent hunting with approximately 18 acres leased for farming, 18 acres wooded & 4 acres of marsh. Lots of deer sign on the property. The wooded area has lots mature oaks and many other mature tree species. Lots of raspberry and other browse [...]

## Basics

Category: Land Status: Active Lot size: 40.81 sq ft County: Montcalm Type: Acreage Bathrooms: 0 baths Lot Size Acres: 40.81 acres

# **Amenities & Features**

**Utilities:** None Connected, Natural Gas Connected, Electric Available Lot Features: Rolling Hills, Buildable, Tillable, Wetland Area, Wooded