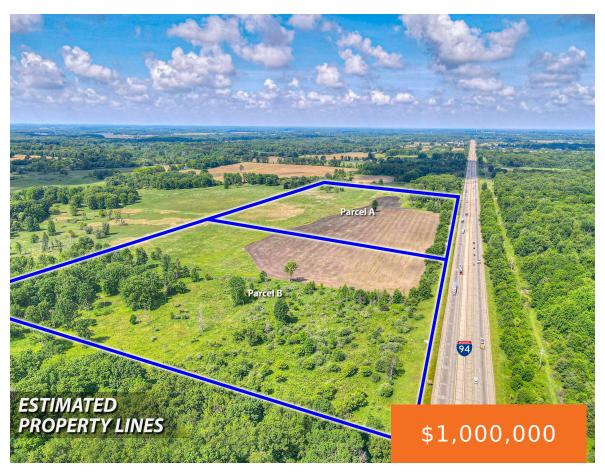

#### HARRINGTON, PARMA, MI, 49269

https://tuckerbenner.com

50- 230 ACRES OF I-94 HIGHWAY FRONTAGE with easy access off of Dearing road. The sky is the limit for this property... This is a Prime location for the next addition to the industrial park.3/4 mile from MACI and is conveniently located between Chicago and Detroit. If commercial/industrial is not your need, this could be [...]

## **Basics**

Category: Land

**Status:** Active

Lot size: 50 sq ft

Lot Size Acres: 50 acres

Type: Commercial Land

Bathrooms: 0 baths

**Subdivision Name: NONE** 

County: Jackson