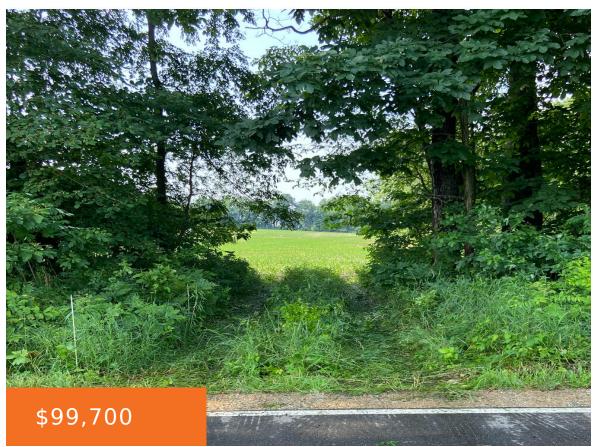

## N, BURLINGTON, MI, 49029

https://tuckerbenner.com

14 Acres located in Burlington Twp 7 acres tillable. The remainder is wooded with some wetlands. Proximity to farm land makes this an ideal parcel for hunters to potentially build your perfect home or just to enjoy the solitude of nature! Located S between Battle Creek and Marshall. Easy access to highway and the casino.

#### **Amenities & Features**

Utilities: Electricity Available, None Lot Features: Tillable, Wetland Area, Wooded