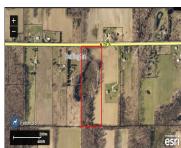

## N, BURLINGTON, MI, 49029

https://tuckerbenner.com

14 Acres located in Burlington Twp 7 acres tillable. The remainder is wooded with some wetlands. Proximity to farm land makes this an ideal parcel for hunters to potentially build your perfect home or just to enjoy the solitude of nature! Located S between Battle Creek and Marshall. Easy access to highway and the casino.

### **Basics**

Category: Land

**Status:** Active

Lot size: 14.24 sq ft

County: Calhoun

**Type:** Acreage

Bathrooms: 0 baths

Lot Size Acres: 14.24 acres