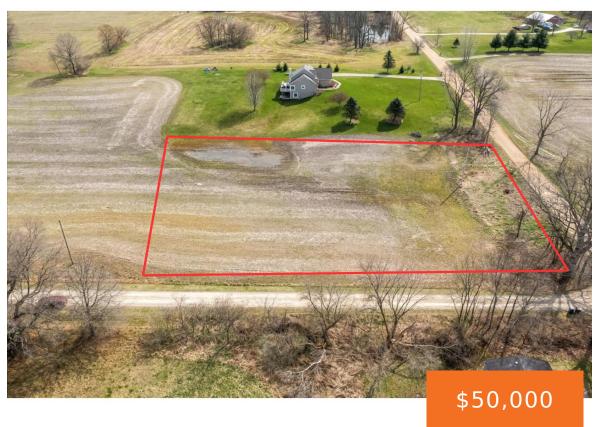

## SCHREPFER, HOWELL, MI, 48855

https://tuckerbenner.com

Don't miss the opportunity to own over 2 acres in Howell! Great location with Fowlerville schools. Neighboring/nearby lots for sale too. MLS: 24013114, 24013113

#### **Basics**

Category: Land Type: Lot

Status: Active Bathrooms: 0 baths

Lot size: 2.01 sq ft Lot Size Acres: 2.01 acres

County: Livingston