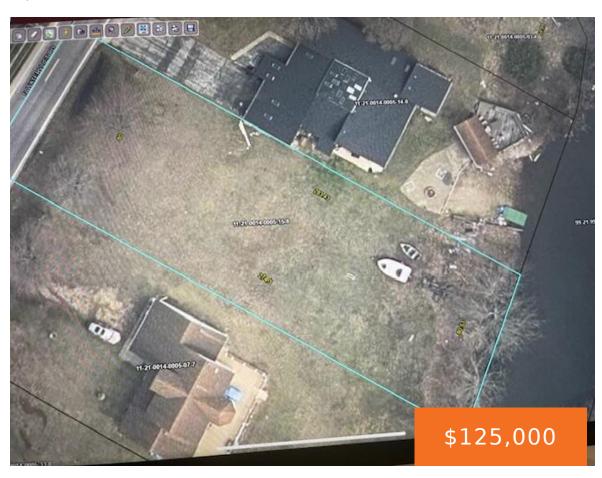

### WATERVLIET, WATERVLIET, MI, 49098

https://tuckerbenner.com

Build your dream home. Between Paw Paw Lake and Lake Stella on Channel. Call for details.

- 0 baths
- Lot
- Land
- Active

## **Basics**

Category: Land Type: Lot

Status: Active Bathrooms: 0 baths

Lot size: 0.51 sq ft Lot Size Acres: 0.51 acres

County: Berrien

Lot Features: Level

**Waterfront Features:** Channel