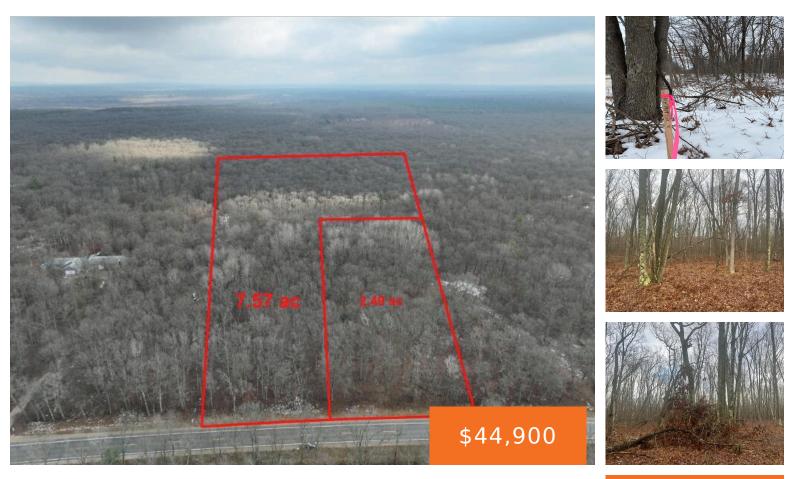

### WOODBRIDGE, BITELY, MI, 49309

https://tuckerbenner.com

Escape to tranquility at this picturesque property in Bitely, MI. Located on a paved road, this expansive lot offers a serene setting surrounded by nature. A nice canvas for building your dream home or a private getaway, the land is filled with potential. Enjoy the beauty of the outdoors and the charm of a quiet [...]

### Basics

Category: Land Status: Active Lot size: 7.75 sq ft County: Newaygo Type: Lot Bathrooms: 0 baths Lot Size Acres: 7.75 acres