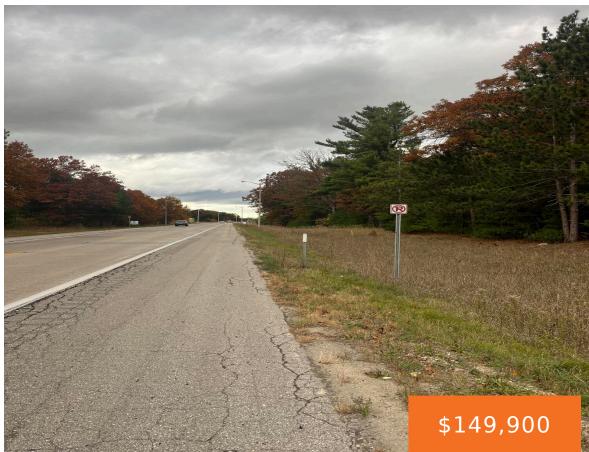

#### NELSON, MANISTEE, MI, 49660

https://tuckerbenner.com

Opportunity abounds! Value here is the frontage on 31. The property consists of several mature trees and, a few unsalvageable outbuildings. Residential possible on Nelson, check with zoning. Land available is immediately south of 3004 Nelson (white ranch) and north of homes next to gas station. Frontage on both Nelson and 31. Seller is a [...]

### Basics

Category: Land Status: Active Lot size: 3.42 sq ft County: Manistee Type: Acreage Bathrooms: 0 baths Lot Size Acres: 3.42 acres

### Miscellaneous

Road Surface Type: Paved Listing Terms: Cash, Conventional, Contract CrossStreet: nelson and 31