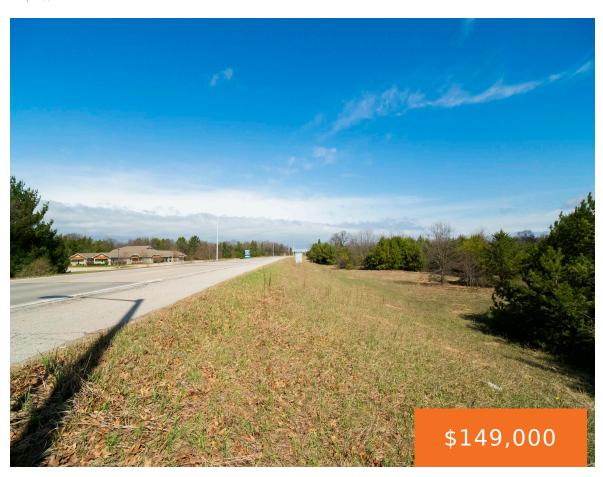

## **NELSON, MANISTEE, MI, 49660**

https://tuckerbenner.com

Dreaming of Building your own business with incredible exposure, here you go! This Commercial vacant acreage is waiting for you. At the Filer Twp entrance to Manistee this gives incredible exposure for traffic flow. Filer Township is an active growing community on it's own & supportive of development. This amount of acreage would support any [...]

#### **Basics**

Category: Land Type: Acreage

Status: Active Bathrooms: 0 baths

Lot size: 3.42 sq ft Lot Size Acres: 3.42 acres

County: Manistee

### Miscellaneous

Road Surface Type: Paved CrossStreet: Stronach Road

Listing Terms: Cash, Conventional