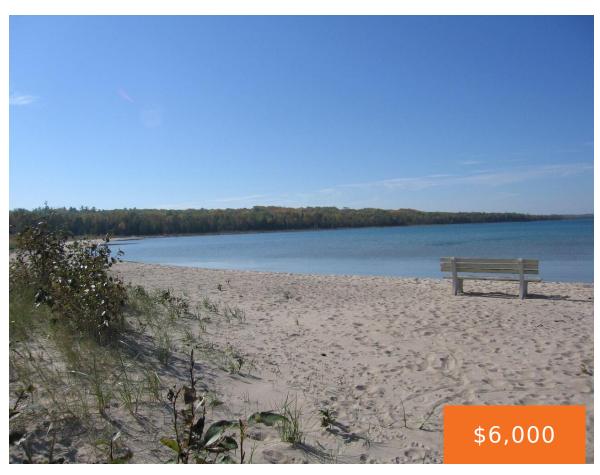

# **LAKEWOOD DRIVE, PRESQUE ISLE, MI, 49777**

https://tuckerbenner.com

Vacant Lot APN: 122-145-000-178 & 122-145-000-179-00

- 0 baths
- Lot
- Land
- Active

## **Basics**

Category: Land Type: Lot

**Status:** Active Bathrooms: 0 baths

Lot Size Acres: 0.26 acres Lot size: 0.26 sq ft

County: Presque Isle

## **Amenities & Features**

**Utilities:** Sewer Available, Sewer Connected Waterfront Features: Lake