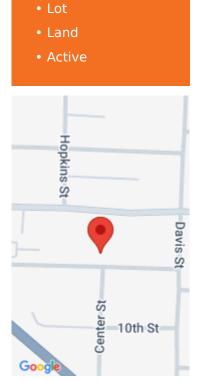

#### NINTH ST, MANISTEE, MI, 49660

https://tuckerbenner.com

Vacant lot that a nice home could be built on please drive by and take a look just a few blocks from Family fare grocery store and restaurants. Property is at 9th and Center street

### Miscellaneous

Road Surface Type: Paved Listing Terms: Cash, Conventional CrossStreet: Center