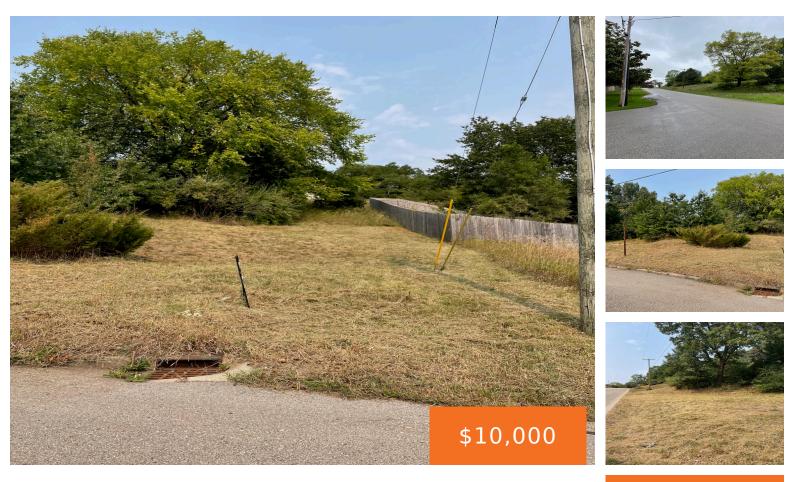

#### NINTH ST, MANISTEE, MI, 49660

https://tuckerbenner.com

Vacant lot that a nice home could be built on please drive by and take a look just a few blocks from Family fare grocery store and restaurants. Property is at 9th and Center street

## Basics

Category: Land Status: Active Lot size: 0.2 sq ft County: Manistee Type: Lot Bathrooms: 0 baths Lot Size Acres: 0.2 acres

# **Amenities & Features**

**Utilities:** Phone Available, Storm Sewer, Water Available, Sewer Available, Natural Gas Available, Electricity Available, None

Lot Features: Buildable, Wooded

### Miscellaneous

Road Surface Type: Paved Listing Terms: Cash, Conventional CrossStreet: Center