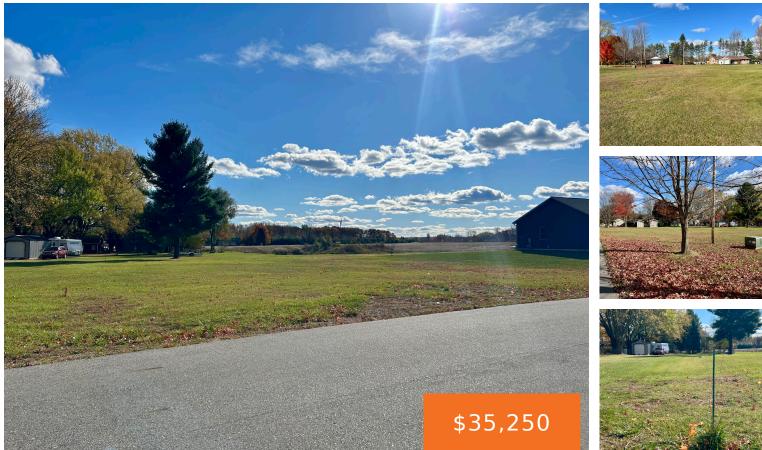

#### NORTH DRIVE, SHEPHERD, MI, 48883

https://tuckerbenner.com

Discover the perfect opportunity to build your dream home on this flat, cleared residential lot in Shepherd, MI — truly the Sweetest Little Town Anywhere Around! Enjoy the charm of a close-knit community, complete with an annual Maple Syrup Festival that celebrates local traditions. This prime location offers convenient walking and biking trails, as well [...]

# **Amenities & Features**

**Utilities:** Water Available, Sewer Available, Water Connected, Sewer Connected

Lot Features: Level, Buildable, Cleared, Cul-De-Sac

## Miscellaneous

Road Surface Type: Paved Listing Terms: Cash, Conventional

CrossStreet: Chippewa Rd and North Drive