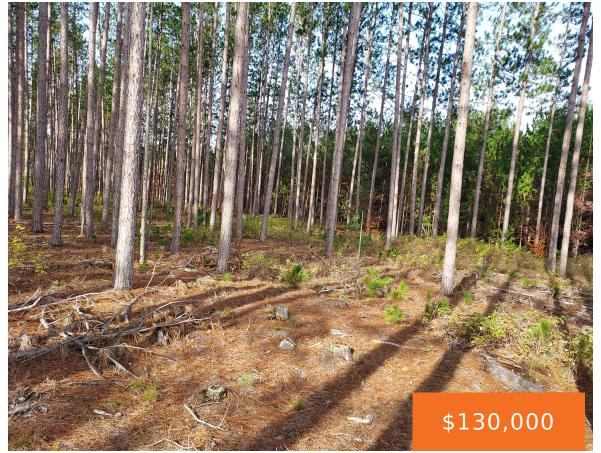

### NORTHERN, HERSEY, MI, 49639

https://tuckerbenner.com

37 .5 ACRES FOR HUTIG OF BUILDING SITES. NEAR THE MUSKEGON RIVER. LOCTED IN THE HERSEY -EVART AREA/LARGE TREES WHICH ARE HARVESTED FOR TELEPHONE POLES. \* ASSESS,EMENT FOR TAXES ARE PART OF A LARGER PARCEL. WILL HAVE TO DIVIDED WHEN SOLD.

# **Basics**

Category: Land

Status: Active

**Lot size: 37.5** sq ft

County: Osceola

**Type:** Acreage

Bathrooms: 0 baths

Lot Size Acres: 37.5 acres