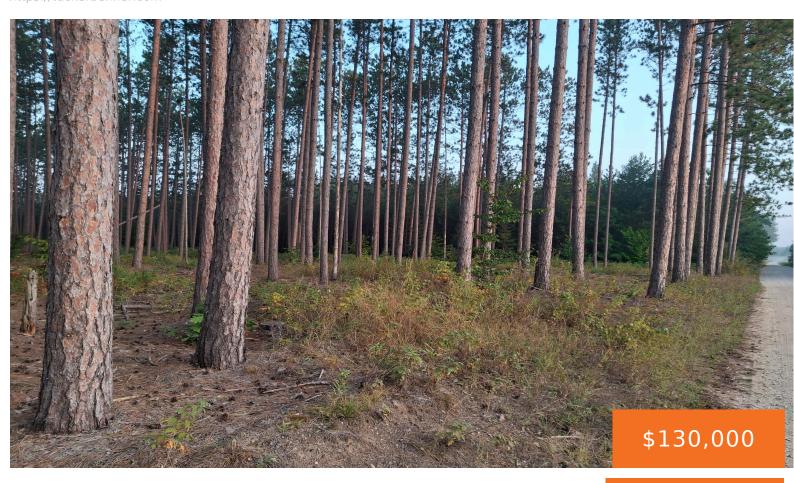

## NORTHERN, HERSEY, MI, 49639

https://tuckerbenner.com

34 ACRES WITH BEAUTIFUL BUILDING SITE OVERLOOKING THE MUSKEGON RIVER. BLACKTOP FRONTAGE ALSO FRONTAGE ON GRAVEL ROAD. WELL WOODED WITH LARGE TREES THAT ARE HARVESTED FOR TELEPHONE POLES. EXCELLENT HUNTING AREA.AN IDEAL RECREATIONAL PARCEL OR BUILDING SITES