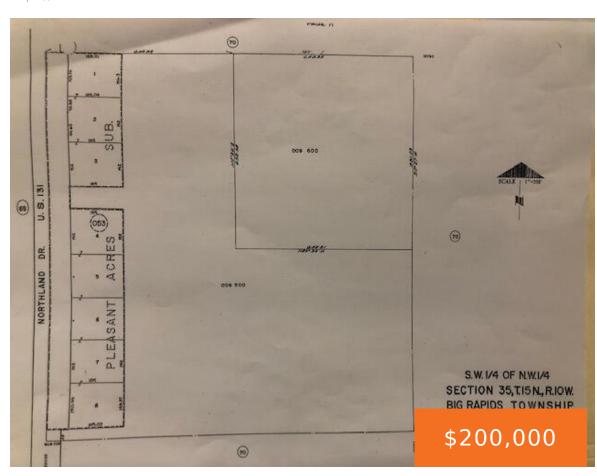

## **NORTHLAND, BIG RAPIDS, MI, 49307**

https://tuckerbenner.com

Posibilities are endless with this 25 acre parcel that sits just 1 mile outside of Big Rapids and close to expressway. Property sits atop a hill that provides a view like no other. Cleared and ready to build upon. Platted sub for sale at road. Developers may want to expand the subdivision ??

## **Basics**

Category: Land

**Status:** Active

Lot size: 25 sq ft

County: Mecosta

Type: Acreage

Bathrooms: 0 baths

Lot Size Acres: 25 acres

## **Miscellaneous**

**Road Surface Type:** Paved **CrossStreet:** 13 Mile and Northland Dr.

**Listing Terms:** Cash, Conventional

Call us now

Phone: (231)730-8781

Email: tuckerbennerteam@gmail.com

Address: 2747 Lakeshore Drive, Twin Lake, MI 49457