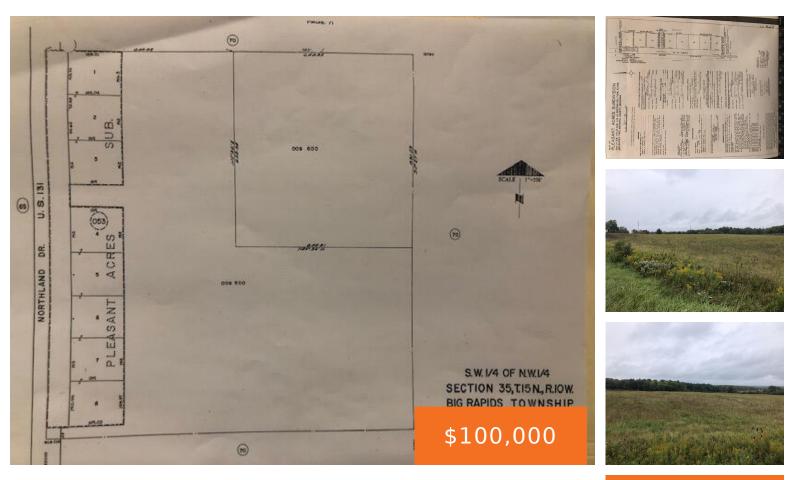

#### NORTHLAND, BIG RAPIDS, MI, 49307

https://tuckerbenner.com

Platted Subdivision, Pleasant Acres hosts 8 lots less than a mile from Big Rapids city limits and minutes to express way. Lots sit on a large hill with views that are spectacular. Additional land(25 acres) for sale behind the sub. Potential is there for additional development. Take a drive by today!

### Basics

Category: Land Status: Active Lot size: 5.16 sq ft County: Mecosta Type: Acreage Bathrooms: 0 baths Lot Size Acres: 5.16 acres

### Miscellaneous

Road Surface Type: Paved Listing Terms: Cash, Conventional **Tax Year:** 2022

**CrossStreet:** 12 mile and Northland Dr.