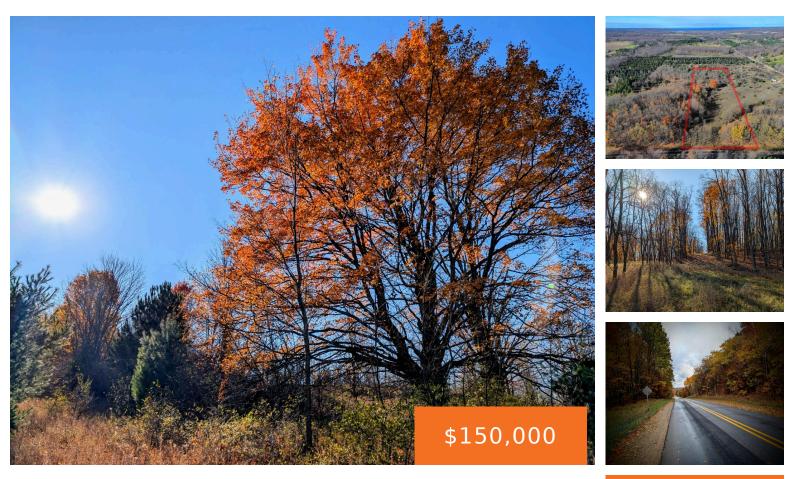

#### BUTWELL, BEAR LAKE, MI, 49614

https://tuckerbenner.com

Prime 10 acres of vacant land with endless possibilities. Hunt or build your dream home surrounded by trees and a mix of natural beauty with rolling hills and gorgeous views. The terrain may be suitable for a walkout! Some home sites already cleared. Easy walkthrough. Electric is available at the street on paved Butwell Rd. [...]

## **Amenities & Features**

Utilities: None Lot Features: Rolling Hills, Buildable, Cleared, Recreational, Wooded