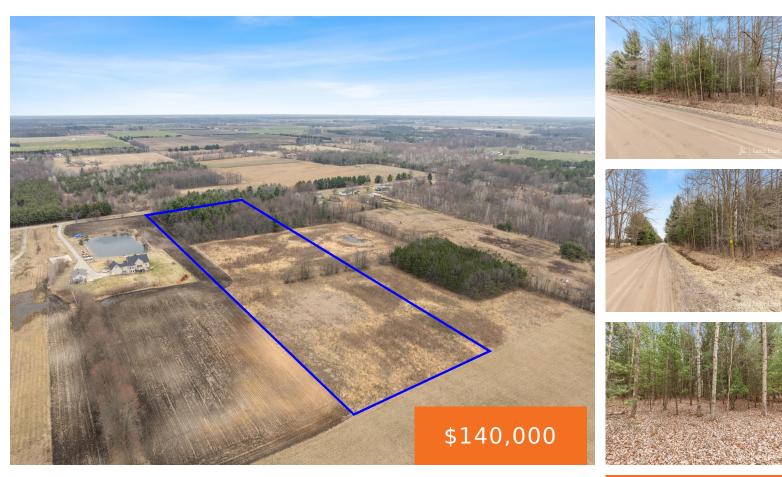

#### **STERNBERG, NUNICA, MI, 49448**

https://tuckerbenner.com

Experience this nearly 10-acre property in Sullivan Township/Ravenna Schools. Nestled in a serene environment, you're just a short drive from Muskegon, Grand Haven, and the beautiful shores of Lake Michigan. Whether you dream of building your forever home, creating a recreational escape, or seeking a prime hunting spot, this land is absolutely ideal. Enjoy partially [...]

#### **Basics**

Category: Land Status: Active Lot size: 9.85 sq ft County: Muskegon

Type: Acreage Bathrooms: 0 baths Lot Size Acres: 9.85 acres