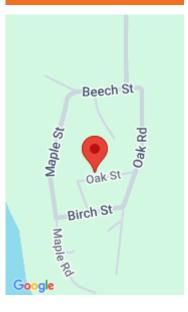

# Miscellaneous

CrossStreet: Maple & Beech

Type: Lot Bathrooms: 0 baths Lot Size Acres: 0.09 acres

**Tax Year:** 2024

Listing Terms: Cash, Conventional