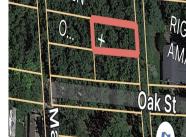

### **OAK, TWIN LAKE, MI, 49457**

https://tuckerbenner.com

Discover the perfect canvas for your dream lake house on Oak Ave in charming Holton, MI! This vacant land opportunity features two spacious  $50 \times 100$  lots, ideally situated just steps away from the serene Duck Lake. Enjoy exclusive lake access, allowing you to embrace a lifestyle of outdoor adventures, relaxation, and family gatherings by the water. [...]

# Miscellaneous

CrossStreet: Maple & Beech

Type: Lot Bathrooms: 0 baths Lot Size Acres: 0.09 acres

**Tax Year:** 2024

Listing Terms: Cash, Conventional