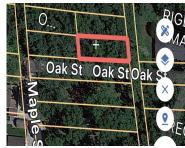

## OAK, TWIN LAKE, MI, 49457

https://tuckerbenner.com

Discover the perfect canvas for your dream lake house on Oak Ave in charming Holton, MI! This vacant land opportunity features two spacious  $50 \times 100$  lots, ideally situated just steps away from the serene Duck Lake. Enjoy exclusive lake access, allowing you to embrace a lifestyle of outdoor adventures, relaxation, and family gatherings by the water. [...]

# **Miscellaneous**

CrossStreet: Maple & Beech Listing Terms: Cash, Conventional

Call us now

×

Phone: (231)730-8781

Email: tuckerbennerteam@gmail.com

Address: 2747 Lakeshore Drive, Twin Lake, MI 49457