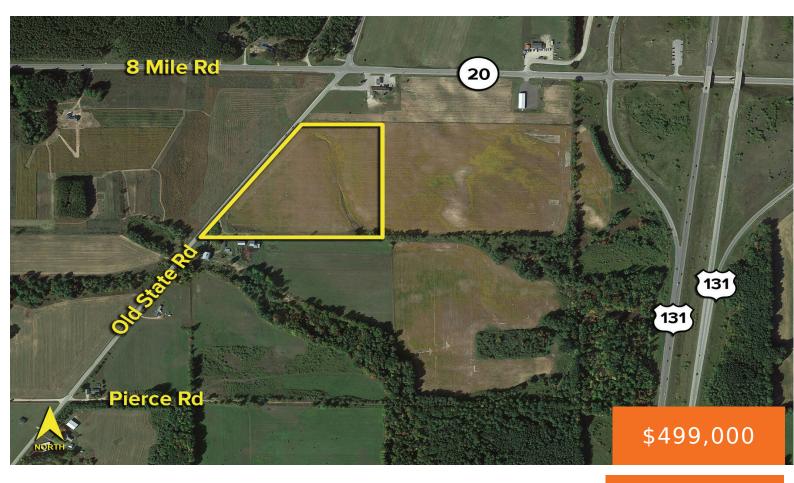

#### OLD STATE, STANWOOD, MI, 49346

https://tuckerbenner.com

Over 18 acres of beautiful land along Old State Road; just off US-131. Site presently zoned AG but master planned for commercial and potentially PUD with municipal approval.

### Basics

×

Category: Land Status: Active Lot size: 18.89 sq ft County: Mecosta Type: Commercial Land Bathrooms: 0 baths Lot Size Acres: 18.89 acres

#### Miscellaneous

CrossStreet: Old State Rd & M-20

Listing Terms: Cash, Conventional