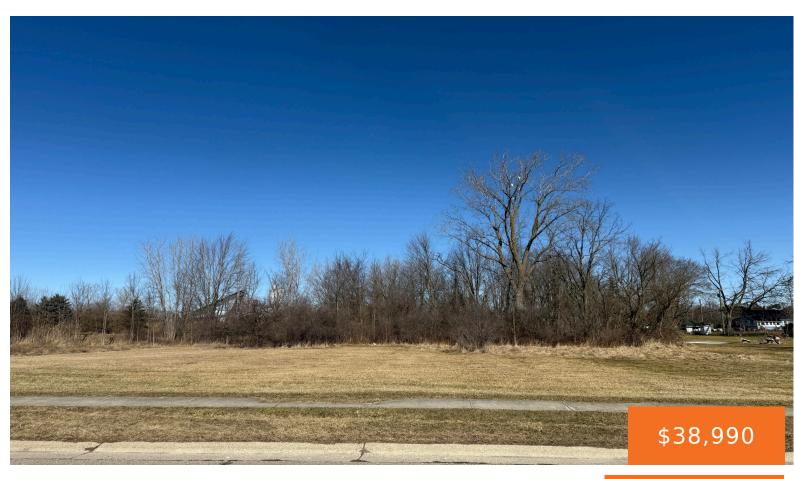

### **Basics**

Category: Land Status: Active Lot size: 0.42 sq ft Lot Size Acres: 0.42 acres

Type: Lot Bathrooms: 0 baths Subdivision Name: Orchard Crest County: St. Clair

# **Amenities & Features**

**Utilities:** Phone Available, None, Water Connected

Lot Features: Level, Buildable, Cleared, Sidewalk