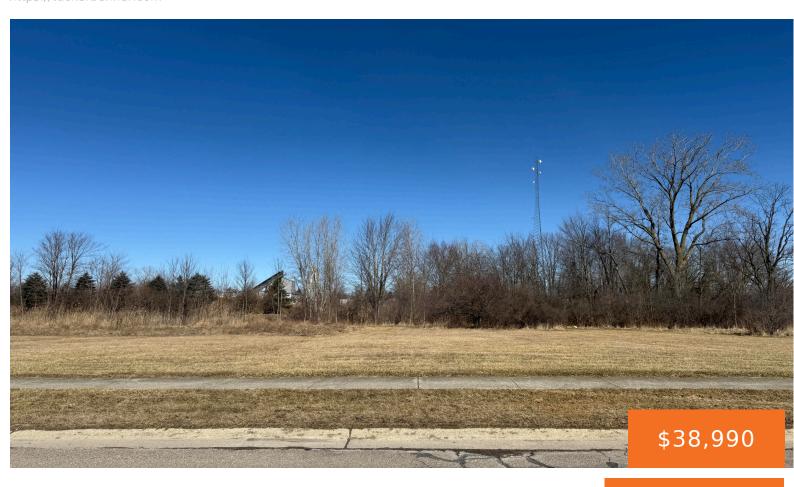

# ORCHARD, CAPAC, MI, 48014

https://tuckerbenner.com

- 0 baths
- Lot
- Land
- Active

## **Basics**

Category: Land Type: Lot

Status: Active Bathrooms: 0 baths

**Lot size: 0.49** sq ft **Subdivision Name:** Orchard Crest

Lot Size Acres: 0.49 acres County: St. Clair

#### **Amenities & Features**

**Utilities:** Phone Available, None, Water **Lot Features:** Level, Buildable, Cleared,

Connected Sidewalk