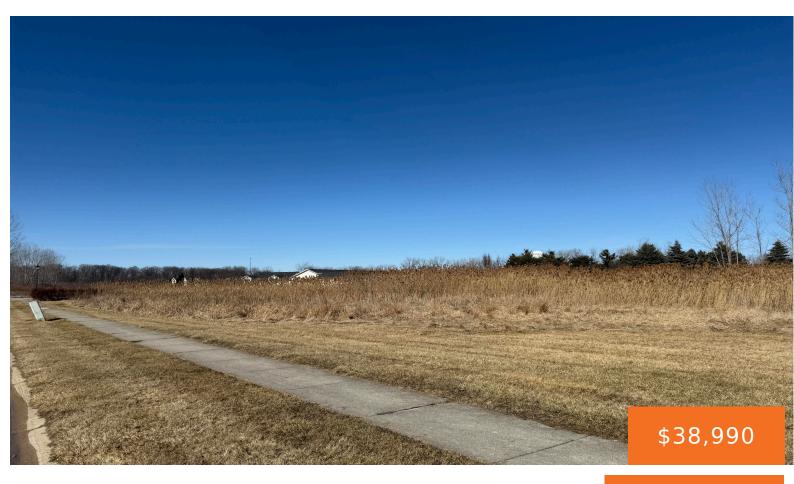

### ORCHARD, CAPAC, MI, 48014

https://tuckerbenner.com

- 0 baths
- Lot
- Land
- Active

### **Basics**

Category: Land Status: Active Lot size: 0.39 sq ft Lot Size Acres: 0.39 acres Type: Lot Bathrooms: 0 baths Subdivision Name: Orchard Crest County: St. Clair

# **Amenities & Features**

**Utilities:** Phone Available, None, Water Connected

Lot Features: Level, Buildable, Cleared, Sidewalk, Corner Lot