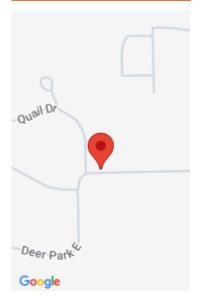

### ORCHARD, CAPAC, MI, 48014

https://tuckerbenner.com

- 0 baths
- Lot
- Land
- Active

### **Basics**

Category: Land Status: Active Lot size: 0.39 sq ft Lot Size Acres: 0.39 acres Type: Lot Bathrooms: 0 baths Subdivision Name: Orchard Crest County: St. Clair