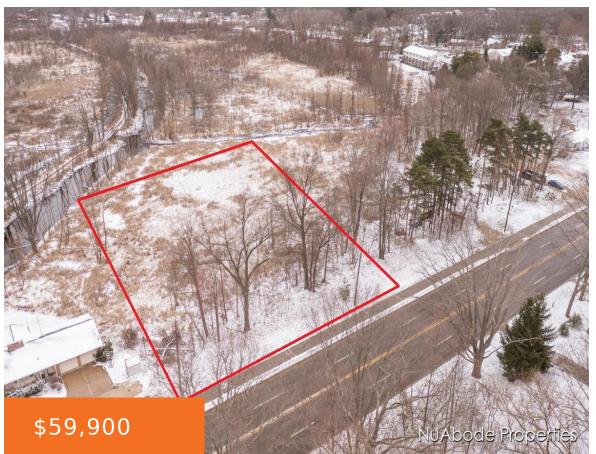

# **Basics**

Category: Land

**Status:** Active

Lot size: 1.15 sq ft

County: Ottawa

**Type:** Acreage

Bathrooms: 0 baths

Lot Size Acres: 1.15 acres

### **Amenities & Features**

**Utilities:** None Connected, Public Water Available, Public Sewer

Available, Natural Gas Available, Electric Available, Cable

Available

Lot Features: Buildable, Sidewalk, Wooded

### **Miscellaneous**

Road Surface Type: Paved CrossStreet: Ottawa Beach Rd & N Division

**Listing Terms:** Cash, Conventional

Call us now

Phone: (231)730-8781

Email: tuckerbennerteam@gmail.com

Address: 2747 Lakeshore Drive, Twin Lake, MI 49457