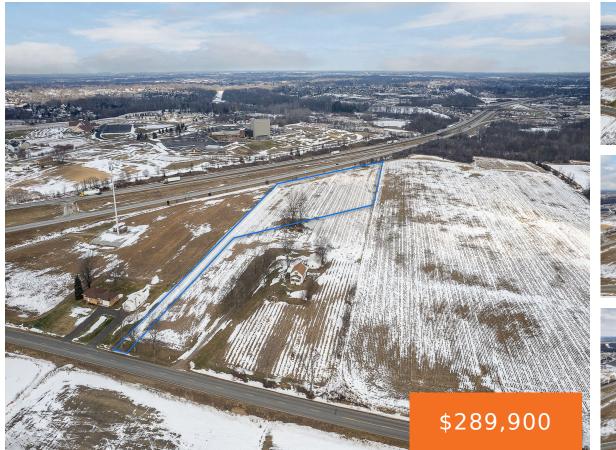

#### OTTOGAN (VAC), HOLLAND, MI, 49423

https://tuckerbenner.com

- 0 baths
- Acreage
- Land
- Active

#### Basics

Category: Land Status: Active Lot size: 5.35 sq ft County: Ottawa Type: Acreage Bathrooms: 0 baths Lot Size Acres: 5.35 acres

### **Amenities & Features**

Utilities: Broadband, None

Lot Features: Level, Buildable, Cleared, Flag Lot