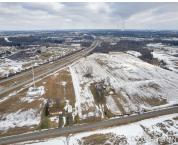

#### OTTOGAN (VAC), HOLLAND, MI, 49423

https://tuckerbenner.com

- 0 baths
- Acreage
- Land
- Active

#### Basics

Category: Land Status: Active Lot size: 5.35 sq ft County: Ottawa Type: Acreage Bathrooms: 0 baths Lot Size Acres: 5.35 acres

### **Amenities & Features**

Utilities: Broadband, None

Lot Features: Level, Buildable, Cleared, Flag Lot