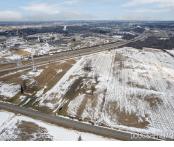

#### OTTOGAN (VAC), HOLLAND, MI, 49423

https://tuckerbenner.com

- 0 baths
- Acreage
- Land
- Active

#### Basics

Category: Land Status: Active Lot size: 5.35 sq ft County: Ottawa Type: Acreage Bathrooms: 0 baths Lot Size Acres: 5.35 acres

### **Amenities & Features**

Utilities: Broadband, None

Lot Features: Level, Buildable, Cleared, Flag Lot