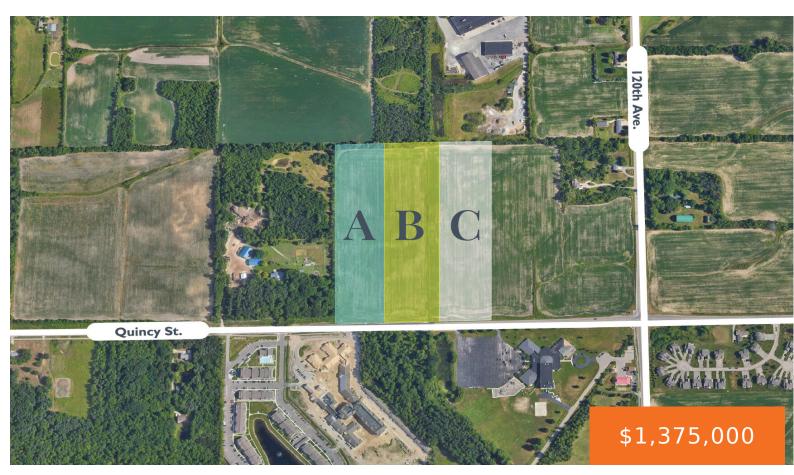

#### Miscellaneous

CrossStreet: Quincy & 120th

Tax Year: 2024

Listing Terms: Conventional