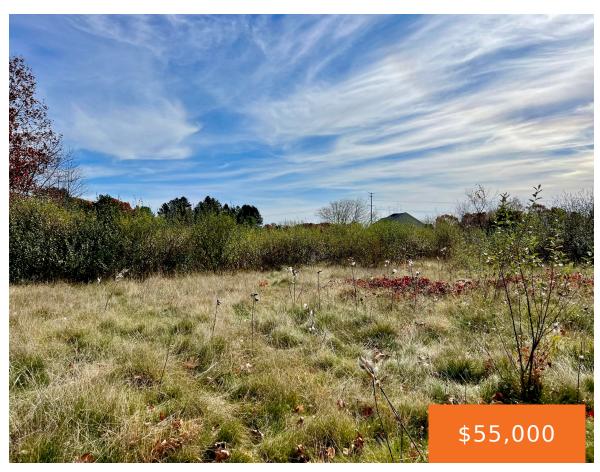

## **OUTBACK, PINCKNEY, MI, 48169**

https://tuckerbenner.com

Along the tee boxes for the 15th hole at PGA certified Timber Trace Golf Course is a one acre parcel just waiting for your builder to construct your new home. Easy access to the golf course, Timber Run Stables, and miles of the "Rails to Trails" pathways. Bring your vision and builder to this lot [...]

### **Basics**

Type: Lot Category: Land

Bathrooms: 0 baths **Status:** Active

Subdivision Name: Putnam Meadows Lot size: 1 sq ft

Lot Size Acres: 1 acres **County:** Livingston

#### **Amenities & Features**

Utilities: Broadband, None Lot Features: Level, Site Condo, Buildable, Golf Community, Golf

Course Frontage