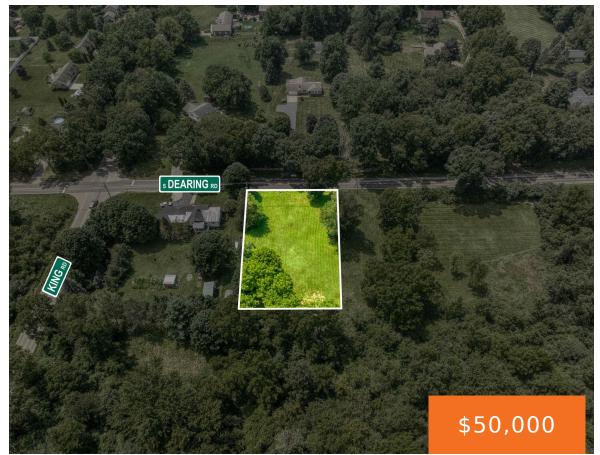

### 1, DEARING, SPRING ARBOR, MI, 49283

https://tuckerbenner.com

Sweet .52 acre parcel already cleared and ready to go. Purchase this lot or add adjacent lots to spread out. Available at the road include water, sewer and utilities. Contact Township to clarify costs/options for hook-up.

# **Basics**

Category: Land

**Status:** Active

Lot size: 0.52 sq ft

County: Jackson

Type: Lot

Bathrooms: 0 baths

Lot Size Acres: 0.52 acres

# **Amenities & Features**

**Utilities:** Water Available, Sewer Available, Electricity

Available, None

Lot Features: Level, Buildable,

Cleared

#### **Miscellaneous**

Road Surface Type: Paved CrossStreet: N. of King. East Side of St

**Listing Terms:** Cash, Conventional

Call us now

Phone: (231)730-8781

Email: tuckerbennerteam@gmail.com

Address: 2747 Lakeshore Drive, Twin Lake, MI 49457