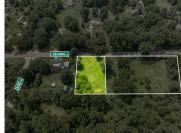

### 1, DEARING, SPRING ARBOR, MI, 49283

https://tuckerbenner.com

Sweet .52 acre parcel already cleared and ready to go. Purchase this lot or add adjacent lots to spread out. Available at the road include water, sewer and utilities. Contact Township to clarify costs/options for hook-up.

# **Amenities & Features**

**Utilities:** Water Available, Sewer Available, Electricity

Available, None

Lot Features: Level, Buildable,

Cleared