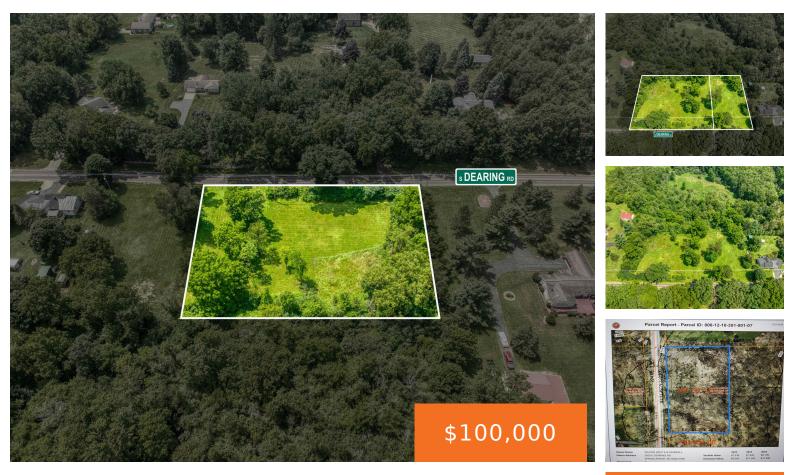

#### 2, DEARING, SPRING ARBOR, MI, 49283

https://tuckerbenner.com

1.75 acre parcel cleared and ready to go. Purchase this lot or add adjacent
.52A lot to spread out. Lot has 1 split allowed. Proposed split parcels
approximately 150×225 (.77A Southern split parcel) & 189×225 (.97A
Northern split parcel) to be negotiated and township approved if desired.
Available at the road include water, sewer and [...]