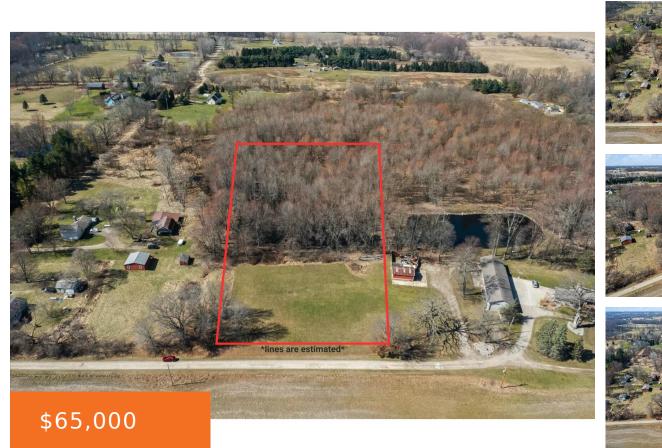

### SCHREPFER, HOWELL, MI, 48855

https://tuckerbenner.com

Don't miss the opportunity to own 3.5 acres in Howell! Great location with Fowlerville schools. Neighboring/nearby lot for sale too MLS: 24013113

### Basics

Category: Land Status: Active Lot size: 3.52 sq ft County: Livingston Type: Lot Bathrooms: 0 baths Lot Size Acres: 3.52 acres