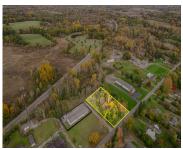

# PAGE AVENUE, MICHIGAN CENTER, MI, 49254

https://tuckerbenner.com

This 6.71 acre property is a perfect location for your business with 179 feet of Page Avenue frontage. The location includes parcels 000-14-03-351-001-05 & 000-14-03-351-06.

### **Basics**

Category: Land Type: Industrial Land
Status: Active Bathrooms: 0 baths

Lot size: 6.71 sq ft Lot Size Acres: 6.71 acres

County: Jackson