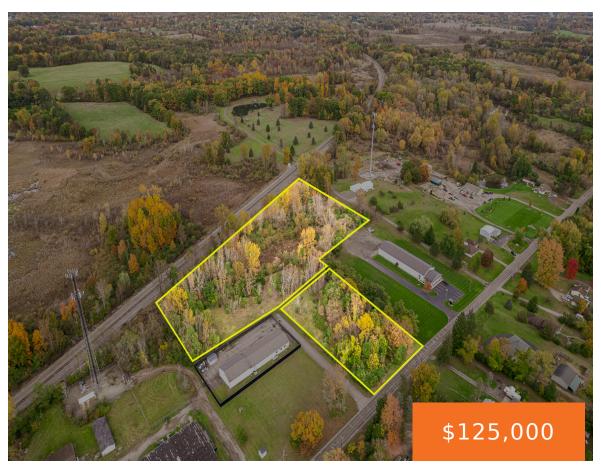

# PAGE AVENUE, MICHIGAN CENTER, MI, 49254

https://tuckerbenner.com

This 6.71 acre property is a perfect location for your business with 179 feet of Page Avenue frontage. The location includes parcels 000-14-03-351-001-05 & 000-14-03-351-06.

### **Basics**

Category: Land Type: Industrial Land
Status: Active Bathrooms: 0 baths

Lot size: 6.71 sq ft Lot Size Acres: 6.71 acres

County: Jackson