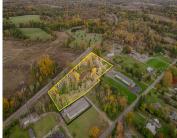

# PAGE AVENUE, MICHIGAN CENTER, MI, 49254

https://tuckerbenner.com

This 6.71 acre property is a perfect location for your business with 179 feet of Page Avenue frontage. The location includes parcels 000-14-03-351-001-05 & 000-14-03-351-06.

### **Basics**

Category: Land Type: Industrial Land
Status: Active Bathrooms: 0 baths

Lot size: 6.71 sq ft Lot Size Acres: 6.71 acres

County: Jackson