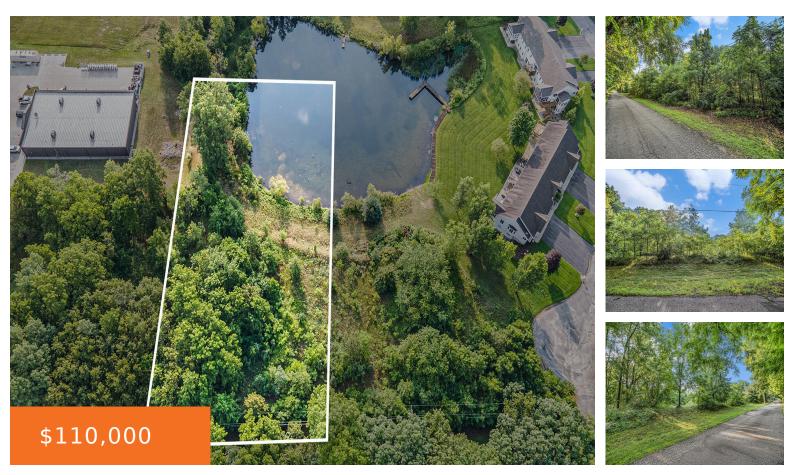

#### EDWIN, WAYLAND, MI, 49348

https://tuckerbenner.com

This is the opportunity you have been waiting for. This 1.481 acre lot, featuring a charming pond, offers the perfect setting to build your dream home. Choose your own builder and enjoy the ideal location near Gun Lake, state land, halfway between Kalamazoo and Grand Rapids and close to 131. This property wont last long, [...]