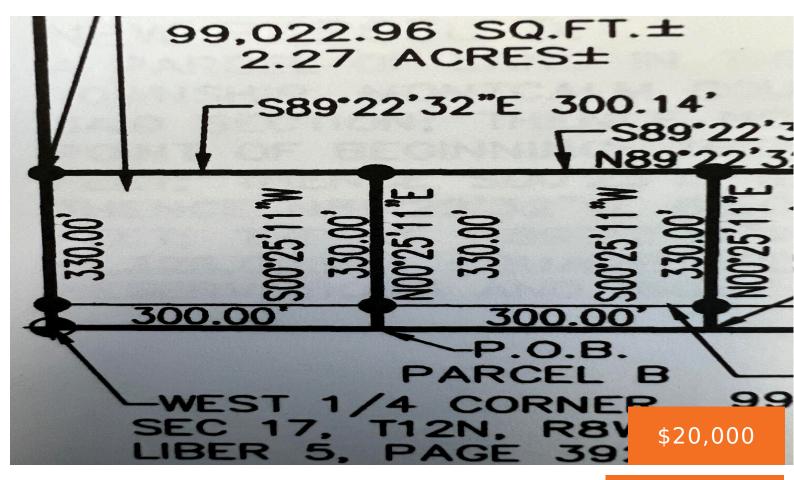

#### **HOWARD CITY - EDMORE RD, LAKEVIEW, MI, 48850**

https://tuckerbenner.com

Perfect building site near the Village of Lakeview. Split is township approved. Buyer responsible for the soil evaluation for the septic. Paved road. Perfect area for a nice new homestead, garden, chickens and maybe a horse. Hurry and get that new home built this summer. Look up Cato Township, Montcalm County for Ordnances for building [...]

### Basics

Category: Land Status: Active Lot size: 2.27 sq ft County: Montcalm Type: Acreage Bathrooms: 0 baths Lot Size Acres: 2.27 acres