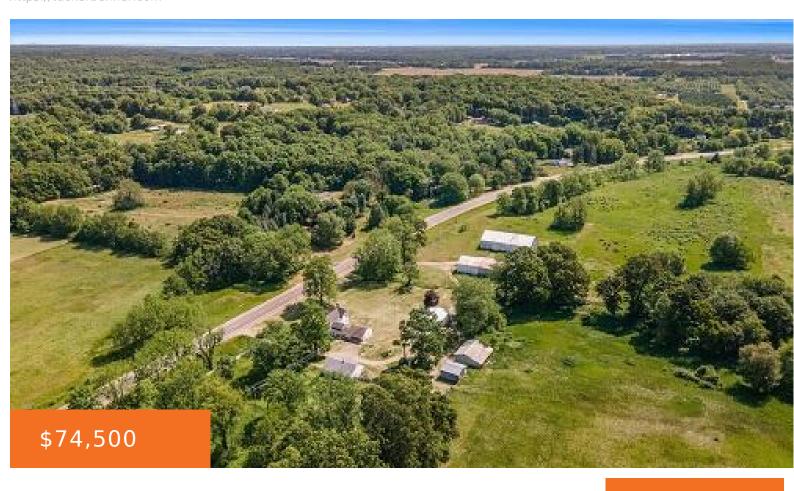

#### M-89, PLAINWELL, MI, 49080

https://tuckerbenner.com

Four different lots to choose from for \$74,500. They range from 2.61 to 2.77 acres in Gull Lake Schools. Get there early and pick the one you want. Survey for each lot has been attached in attached docs. Taxes and SEV to be determined as all paperwork has been turned in at county and should [...]